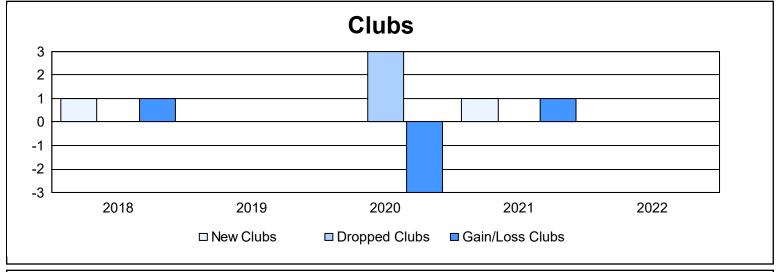

District 108IB2 As of June 2022 Cumulative

| Year      | New<br>Clubs | Dropped<br>Clubs | Gain/<br>Loss<br>Clubs | New<br>Members | Charter<br>Members | Reinstate<br>Members | Transfer<br>Members | Total<br>Member<br>Added | Total<br>Members<br>Dropped | Gain/<br>Loss<br>Members |
|-----------|--------------|------------------|------------------------|----------------|--------------------|----------------------|---------------------|--------------------------|-----------------------------|--------------------------|
| 2017-2018 | 1            | 0                | 1                      | 90             | 20                 | 9                    | 4                   | 123                      | 148                         | -25                      |
| 2018-2019 | 0            | 0                | 0                      | 95             | 2                  | 3                    | 11                  | 111                      | 140                         | -29                      |
| 2019-2020 | 0            | 3                | -3                     | 47             | 3                  | 3                    | 12                  | 65                       | 195                         | -130                     |
| 2020-2021 | 1            | 0                | 1                      | 40             | 25                 | 3                    | 27                  | 95                       | 148                         | -53                      |
| 2021-2022 | 0            | 0                | 0                      | 70             | 1                  | 5                    | 12                  | 88                       | 103                         | -15                      |
| Average   | 0            | 1                | 0                      | 68             | 10                 | 5                    | 13                  | 96                       | 147                         | -50                      |