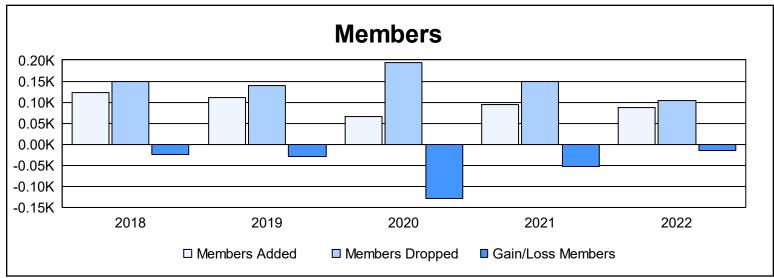

District 108IB2 As of June 2022 Cumulative

| Year      | New<br>Clubs | Dropped<br>Clubs | Gain/<br>Loss<br>Clubs | New<br>Members | Charter<br>Members | Reinstate<br>Members | Transfer<br>Members | Total<br>Member<br>Added | Total<br>Members<br>Dropped | Gain/<br>Loss<br>Members |
|-----------|--------------|------------------|------------------------|----------------|--------------------|----------------------|---------------------|--------------------------|-----------------------------|--------------------------|
| 2017-2018 | 1            | 0                | 1                      | 90             | 20                 | 9                    | 4                   | 123                      | 148                         | -25                      |
| 2018-2019 | 0            | 0                | 0                      | 95             | 2                  | 3                    | 11                  | 111                      | 140                         | -29                      |
| 2019-2020 | 0            | 3                | -3                     | 47             | 3                  | 3                    | 12                  | 65                       | 195                         | -130                     |
| 2020-2021 | 1            | 0                | 1                      | 40             | 25                 | 3                    | 27                  | 95                       | 148                         | -53                      |
| 2021-2022 | 0            | 0                | 0                      | 70             | 1                  | 5                    | 12                  | 88                       | 103                         | -15                      |
| Average   | 0            | 1                | 0                      | 68             | 10                 | 5                    | 13                  | 96                       | 147                         | -50                      |